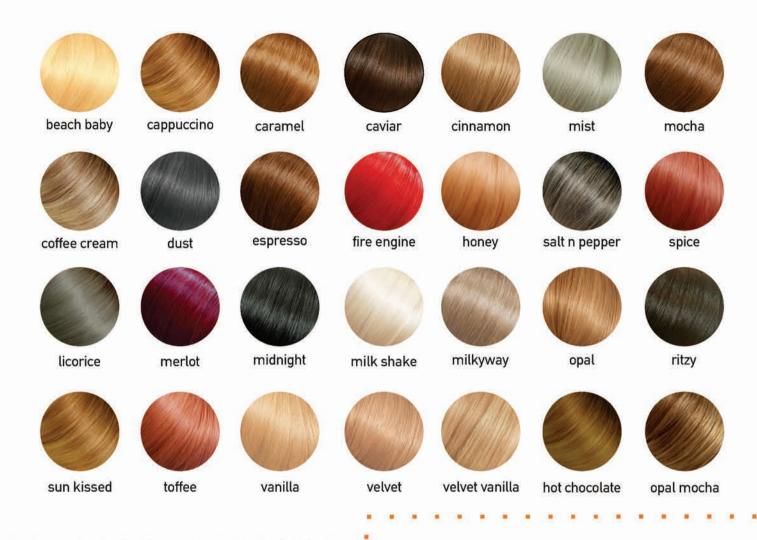

μαλακτικό νερό leave in

Σπρέι κοντίσιονερ με πιστοποιημένα βιολογικά συστατικά για την ενυδάτωση και ενδυνάμωση των ταλαιπωρημένων μαλλιών. Χωρίς paraben, ξεμπλέκει τα μαλλιά και λειαίνει την επιφάνεια της τρίχας. Σε συσκευασία 250ml.

## Tape removal spray

Υγρό αφαίρεσης των Hair αρώματα.



Seamless1 Hair Extensions - Ανταλλακτικές αυτοκόλλητες ταινίες. - Εύκολη επανατοποθέτηση. - Συσκευασία 5 λωρίδες των 12 τεμαχίων.









Μαντζαβίνος - Ανεστάκης Ο.Ε.

Πόντου 71, Καλαμαριά, Θεσσαλονίκη Τ. 2310 44 48 01 και 2310 44 48 71 Ф. 2310 44 48 02 website: www.gamma.com.gr e-mail: info@gamma.com.gr

## Seamless

Hair extension με 100% φυσική τρίχα (Remy)



Η εταιρία Seamless1 με έδρα την Αυστραλία, ιδρύθηκε από τον κομμωτή Marcel, με 25 χρόνια εμπειρίας στη βιομηχανία της ομορφιάς και τω