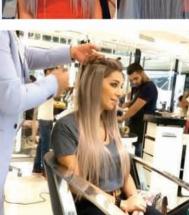

## ΔΙΑΔΙΚΑΣΙΑ ΤΟΠΟΘΕΤΗΣΗΣ

Λούζετε τα μαλλιά με σαμπουάν βαθέως καθαρισμού, στεγνώνετε με σεσουάρ και ισιώνετε αν χρειάζεται. Σημαντικό είναι να μην αγγίζετε την κόλλα που υπάρχει πάνω στο αυτοκόλλητο. Οι γραμμές να είναι πάντα ευθεία, να κρατάτε απόσταση προς τα μέσα 2 με 3 εκατοστά περιμετρικά του κεφαλιού και μισό εκατοστό από τον θύλακα της τρίχας. Μετά την τοποθέτηση ο πελάτης δεν πρέπει να λούσει τα μαλλιά του για 48 ώρες.