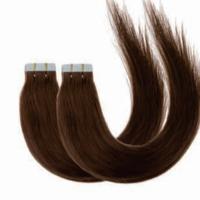

## Tape removal spray

Υγρό αφαίρεσης των Hair αρώματα.

Seamless1 Hair Extensions - Ανταλλακτικές αυτοκόλλητες ταινίες. - Εύκολη επανατοποθέτηση. - Συσκευασία 5 λωρίδες των 12 τεμαχίων.

Μαντζαβίνος - Ανεστάκης Ο.Ε.